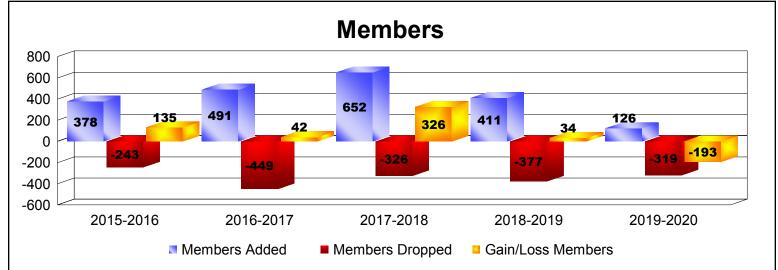

District B 3

As of December 2019 Cumulative

| Year      | New<br>Clubs | Dropped<br>Clubs | Gain/<br>Loss<br>Clubs | New<br>Members | Charter<br>Members | Reinstate<br>Members | Transfer<br>Members | Total<br>Member<br>Added | Total<br>Members<br>Dropped | Gain/<br>Loss<br>Members |
|-----------|--------------|------------------|------------------------|----------------|--------------------|----------------------|---------------------|--------------------------|-----------------------------|--------------------------|
| 2015-2016 | 4            | 0                | 4                      | 228            | 113                | 35                   | 2                   | 378                      | -243                        | 135                      |
| 2016-2017 | 6            | -7               | -1                     | 299            | 182                | 7                    | 3                   | 491                      | -449                        | 42                       |
| 2017-2018 | 9            | -1               | 8                      | 426            | 214                | 6                    | 6                   | 652                      | -326                        | 326                      |
| 2018-2019 | 6            | -3               | 3                      | 244            | 146                | 17                   | 4                   | 411                      | -377                        | 34                       |
| 2019-2020 | 1            | -5               | -4                     | 100            | 24                 | 2                    | 0                   | 126                      | -319                        | -193                     |
| Average   | 5            | -3               | 2                      | 259            | 136                | 13                   | 3                   | 412                      | -343                        | 69                       |