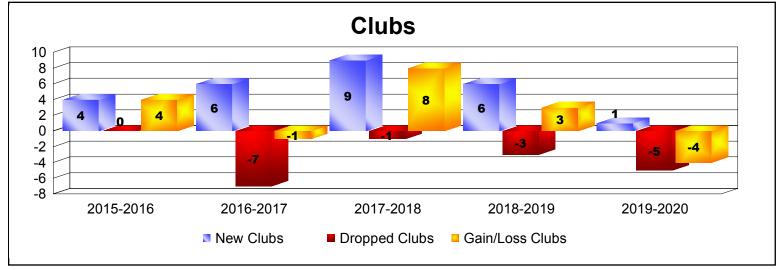

District B 3

As of December 2019 Cumulative

| Year      | New<br>Clubs | Dropped<br>Clubs | Gain/<br>Loss<br>Clubs | New<br>Members | Charter<br>Members | Reinstate<br>Members | Transfer<br>Members | Total<br>Member<br>Added | Total<br>Members<br>Dropped | Gain/<br>Loss<br>Members |
|-----------|--------------|------------------|------------------------|----------------|--------------------|----------------------|---------------------|--------------------------|-----------------------------|--------------------------|
| 2015-2016 | 4            | 0                | 4                      | 228            | 113                | 35                   | 2                   | 378                      | -243                        | 135                      |
| 2016-2017 | 6            | -7               | -1                     | 299            | 182                | 7                    | 3                   | 491                      | -449                        | 42                       |
| 2017-2018 | 9            | -1               | 8                      | 426            | 214                | 6                    | 6                   | 652                      | -326                        | 326                      |
| 2018-2019 | 6            | -3               | 3                      | 244            | 146                | 17                   | 4                   | 411                      | -377                        | 34                       |
| 2019-2020 | 1            | -5               | -4                     | 100            | 24                 | 2                    | 0                   | 126                      | -319                        | -193                     |
| Average   | 5            | -3               | 2                      | 259            | 136                | 13                   | 3                   | 412                      | -343                        | 69                       |